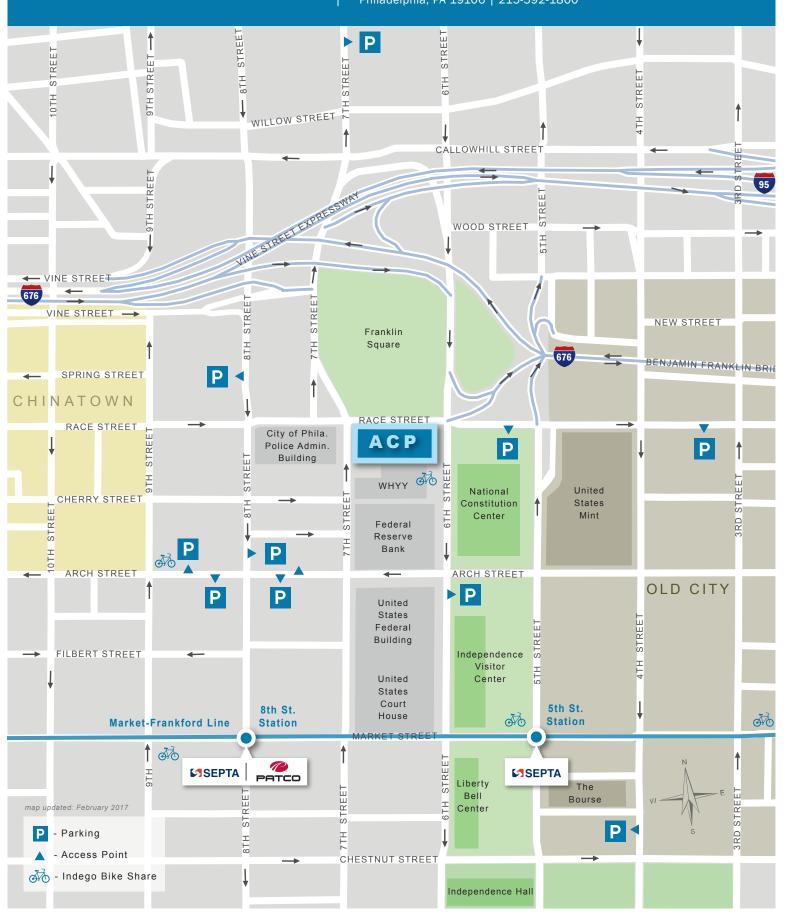

## **Directions to DVRPC**

DVRPC is located in the American College of Physicians (ACP) Building on the southwest corner of 6th & Race Streets.

**Delaware Valley Regional Planning Commission** 190 N. Independence Mall West, 8th Floor Philadelphia, PA 19106 | 215-592-1800

## **Bicycle**

The City of Philadelphia has installed a number of bicycle racks along the Race Street side of the ACP Building. The nearest Indego bike-sharing station is the 6th and Race dock at 160 N. 6th Street. To see availability at the docking station, visit www.rideindego.com/stations/.

## **Public Transit**

**Amtrak:** Take Amtrak to 30th Street Station. Exit the station at 30th Street. The subway entrance is located at the NW corner of 30th and Market Streets. Take the Market-Frankford Line (blue) Eastbound towards Frankford. Get off at 5th Street. Walk north on 5th Street to Race Street and walk west to 6th Street.

**SEPTA Regional Rail:** Regional Rail lines stop at Jefferson Station (11th and Market Streets). Walk East on Market to 6th Street then north on 6th to Race Street or take the Market-Frankford Line (blue) Eastbound towards Frankford. Get off at 5th Street. Walk north on 5th Street to Race Street and walk west to 6th Street.

**SEPTA Blue Line:** When riding the Market-Frankford Elevated-Subway, get off at 5th Street. Walk north on 5th Street to Race Street and walk west to 6th Street.

**PATCO:** Take PATCO to the 8th & Market Street stop. Walk East to 6th Street then north to Race Street.

## Automobile

**From Western PA:** Take I-76 East (PA Turnpike) to Exit 326 Valley Forge Interchange. Continue East on I-76 (Schuylkill Expressway) to Exit 344, which is I-676 (Vine Street Expressway). Get off I-676 at Ben Franklin Br. (4th Exit). Stay right, following signs to 6th Street / Independence Mall. Make a right at the end of the exit (at the traffic light) onto 6th Street. The Building is located on the right side, at 6th and Race Streets. See below for parking.

From Northeastern PA: Take I-476 south (PA Turnpike - NE Extension, formerly Rt. 9) to Exit 16 I-76 Schuylkill Expressway, and take I-76 East to Exit 344 (I-676 (Vine Street Expressway). Get off I-676 at Ben Franklin Br. (4th Exit). Stay right, following signs to 6th Street / Independence Mall. Make a right at the end of the exit (at the traffic light) onto 6th Street. The Building is located on the right side, at 6th and Race Streets. See below for parking.

**From Central New Jersey (Trenton area):** Take I-95 South to I-676 West/Callowhill Street Exit. Stay to the far right and get off immediately at the Callowhill Street Exit (local traffic). At the light, make a right and get into the far left lane. Make a left on 6th Street. The Building is located on the right side, at 6th and Race Streets. See below for parking.

**From Northern New Jersey:** Take the New Jersey Turnpike to Exit 4 (Rt. 73) or take I-295 to Exit 36B (Rt. 73 North). Take Rt. 73 North to Rt. 38 West. Take Rt. 38 West to Rt. 30 West to the Benjamin Franklin Bridge (I-676). Cross the bridge staying in the far right lane. Take the 6th Street - Independence Mall Exit and continue onto 6th Street. The Building is located two blocks ahead on the right side, at 6th and Race Streets. See below for parking.

**From Southern New Jersey:** Take I-295 to Exit 26 (I-76 West To I-676 Phila/Camden). Move to right and take Exit 2 (I-676 North, B. Franklin Br.). Cross the Ben Franklin Bridge staying in the far right lane. Take the 6th Street - Independence Mall Exit and continue onto 6th Street. The Building is located two blocks ahead on the right side, at 6th and Race Streets. See below for parking.

**From Delaware:** Take I-95 North to I-676 West (left lane of I-95). On exit ramp, stay to the right and get off immediately at the Callowhill Street Exit (local traffic). Merge onto Callowhill Street and stay in the left lane. Make a left onto 6th Street. The Building is located on the right side, at 6th and Race Streets. See below for parking.

Paid parking is available near the ACP Building. Some nearby parking facilities include underground parking garages at the Constitution Center and the Independence Visitors Center. Please visit philadelphia.bestparking.com or www.philapark.org to find additional locations and current rates.

DVRPC is located in the American College of Physicians (ACP) Building on the southwest corner of 6th & Race Streets.

**Delaware Valley Regional Planning Commission** 190 N. Independence Mall West, 8th Floor Philadelphia, PA 19106 | 215-592-1800